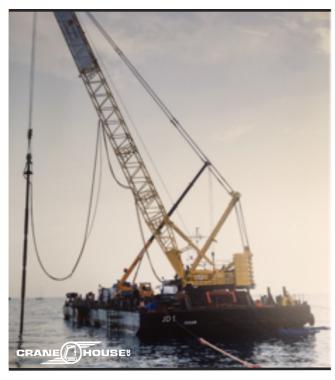

# **Crane Barge JD1**

Optionally available the installed crane on the JD1 barge; Kobelco CK2750 275 ton crawler crane YOM 2017, ask for details

#### Crane Barge JD1 55m x 17m YOM 2005

- Gross capacity 828 ton, lightship weight 430 ton and net tonnage 249 ton
- Classification DNV-GL + 100A5 including towing bridle
- DWT approx. 1900 ton
- Depth 3,66m
- Barge is equipped with 4x 25 ton hydraulic winches and fairleads mooring system with anchors/ buoys, hand railing along the deck, 2 spuds, approx. 30m crane mats 10m wide, boom rest, crane counterweight support, office container, storage/ workshop container, toilet and waste water tank and fresh water tank (no drinking water)
- Barge is in very good condition and had its annual classification in March-2020
- Immediately available on our yard in Marseille in France
- Condition: as is, where is