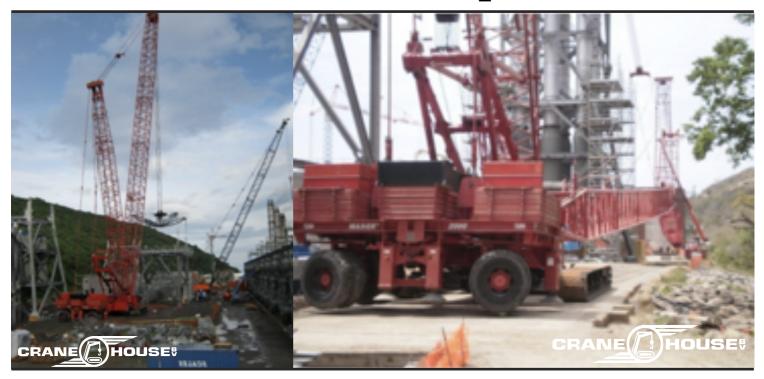

# **Maxer 2000 (super lift)**

### Set for Manitowoc 2250 to enhance capacity to 500-ton

- 72m No. 79 heavy duty boom
- Standard No. 44 boom of Manitowoc 2250 is used as back mast
- Wheeled counterweight wagon with ballast tray and counterweights
- Adjustable distance holder between upper structure M2250 and counterweight wagon
- All straps and connections / hydraulic cylinders / controls to connect ballast wagon to a Manitowoc 2250
- All equipment (struts/ straps) to set up a standard No. 44 boom as luffing jib on No. 79 boom
- Set is immediately available on our yard in Guadeloupe
- Condition: as is, where is.

Please contact us by email for price or send us your offer.