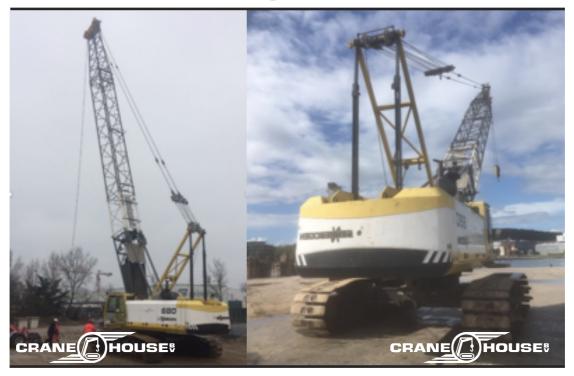

# Sennebogen 680 HD

### **Heavy Duty crawler crane 80-ton YOM 2008**

- Is equipped with two 16 ton winches with free fall mode
- Working hours approx. 9050 hours
- Main boom; boom butt, 3m insert, 3x 6m insert, 2x 12m insert, boom top with hammerhead and runner.
- Hook block and ball hook
- Can optionally be equipped as dragline and/or for grab application.
- Is in excellent working condition
- Crane is immediately available on our yard in Marseille in France
- Condition: as is, where is

Please contact us by email for price or send us your offer.