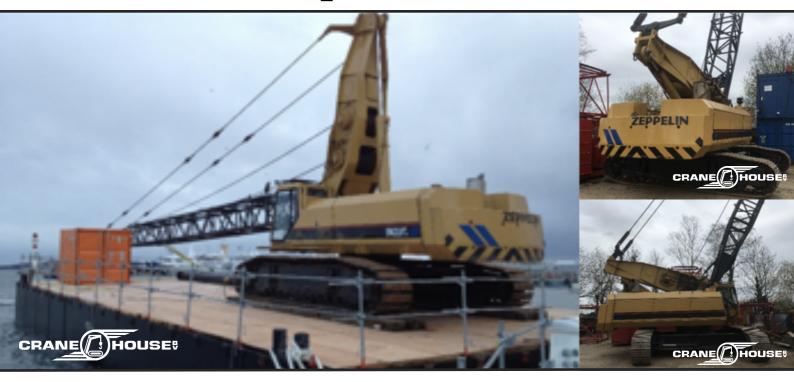

# **Crane Barge JD1**

Optionally available the installed crane on the JD1 barge; Kobelco CK2750 275 ton crawler crane YOM 2017, ask for details

#### Crane Barge JD1 55m x 17m YOM 2005

- Gross capacity 828 ton, lightship weight 430 ton and net tonnage 249 ton
- Classification DNV-GL + 100A5 including towing bridle
- DWT approx. 1900 ton
- Depth 3,66m
- Barge is equipped with 4x 25 ton hydraulic winches and fairleads mooring system with anchors/ buoys, hand railing along the deck, 2 spuds, approx. 30m crane mats 10m wide, boom rest, crane counterweight support, office container, storage/ workshop container, toilet and waste water tank and fresh water tank (no drinking water)
- Barge is in very good condition and had its annual classification in March-2020
- Immediately available on our yard in Marseille in France
- Condition: as is, where is