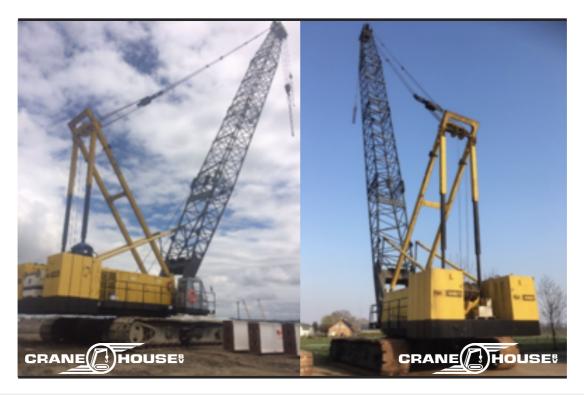

## **Manitowoc 2250**

### 300-ton crawler crane YOM 2006

- Offered with 30m main boom and hookblock
- More boom up to 80m is available
- Series-3 counterweight configuration
- Lift crane equipped with free fall winches
- Cummins 500 HP engine
- Working hours: approx. 15000
- Crane is Maxer2000 prepared
- Is in excellent working condition
- Immediately available on our yard in the Netherlands
- Condition: as is, where is

Please contact us by email for price or send us your offer.