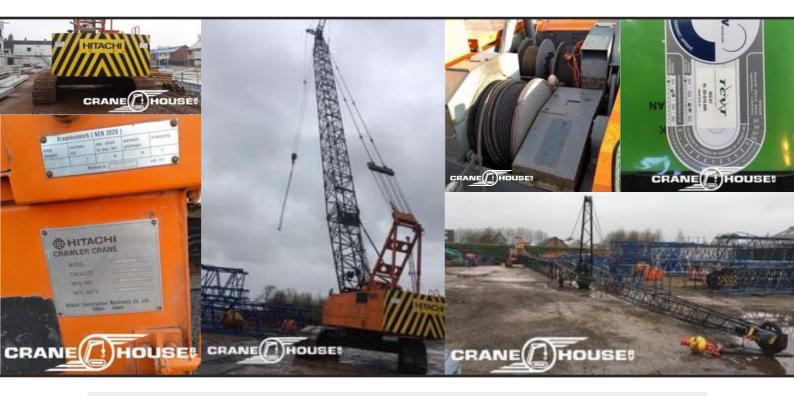

## Hitachi KH230-serie-3

#### 65-ton crawler crane YOM 1994

- Main boom 40m (inserts 2x9m, 1x6m and 1x 3m)
- Fixed jib 9m and 4,5m insert to come to 13,5m length
- Approx. 120m and 140m 22mm ropes
- 35-ton hook block and 8-ton ball hook
- Bulldozer style under carriage
- Working hours 31000 hours
- HINO engine
- Fine filter system for engine- and hydraulic system
- Krüger LMI system
- TUV certification Q1-2020
- Orlaco boom camera system and cabin screen
- Manuals and crane register
- Crane is immediately available in the Netherlands
- Condition: as is, where is

Please contact us by email for price or send us your offer.