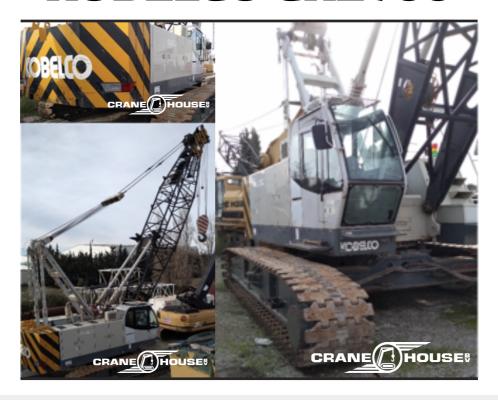

## **KOBELCO CKE700**

### 70-ton crawler crane YOM 2006

- Main boom 33m, boom butt, 1 x insert 9m, 2 x insert 6m, 1 x insert 3m, boom top (No runner)
- Hookblock single sheave 19,5 ton and Ball hook 10 ton
- 2 winches 7 ton rated single line pull
- HINO diesel engine TIER3A
- Crane is in good working condition
- Crane is immediately available on our yard in Marseille in France
- Condition: as is, where is