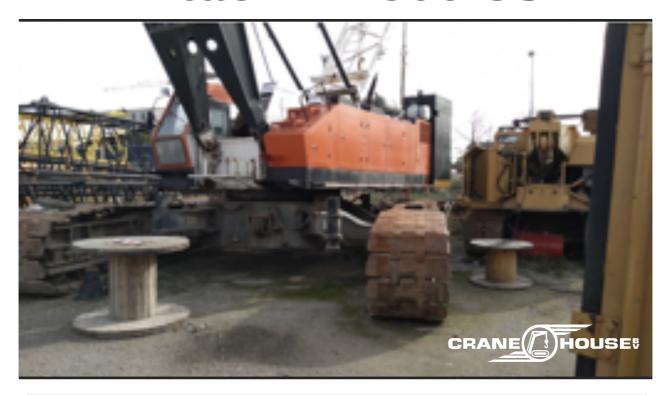

## Kobelco P&H 5250 Delta

#### Crawler crane with enhanced load charts of 300-ton YOM 1992

- Main boom 48m (up to 72m main boom optional)
- Offered with hookblock
- Counterweight configuration: 73.00KG Crane and 48.000KG Carbody
- Winches: 3 main winches with 29mm wire rope and an auxiliary winch
- Winches can be used in free fall mode for piling and grab application
- Cummins NTA855C Diesel engine 450HP
- Twin disc torque converter 3 stages
- Full hydraulic steering
- Swing away cabin
- L.M.I PAT / Kruger DS350
- In good working condition
- Immediately available on our yard in Netherlands
- Condition: as is, where is.

Please contact us by email for price or send us your offer.