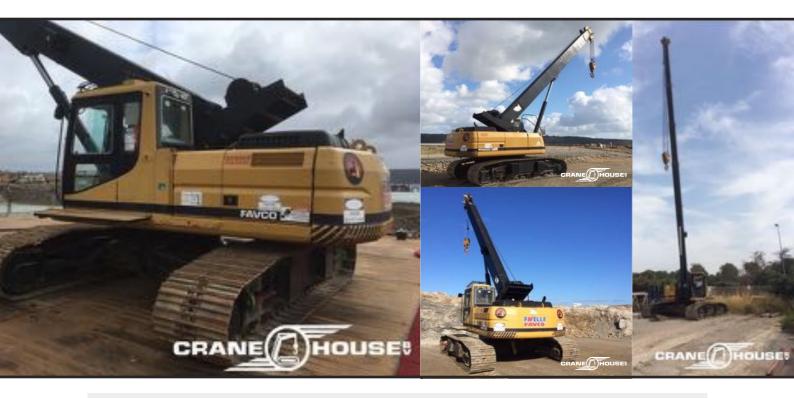

## **Favelle Favco FFC40**

### 40 ton crawler crane with telescoping boom YOM 2008

- Caterpillar superstructure, undercarriage and hydraulics
- Caterpillar 3116TA 168 HP diesel engine
- 30,3 m power telescoping boom (4-section boom 32m tip height)
- Main winch 6, 7 ton line pull (rated line pull 4,9 ton)
- Gross crane weight 35,8 ton
- Working hours approx.. 9920
- Is in very good working condition
- Is immediately available at our yard in the South of France
- Condition: as is, where is

Please contact us by email for price or send us your offer.