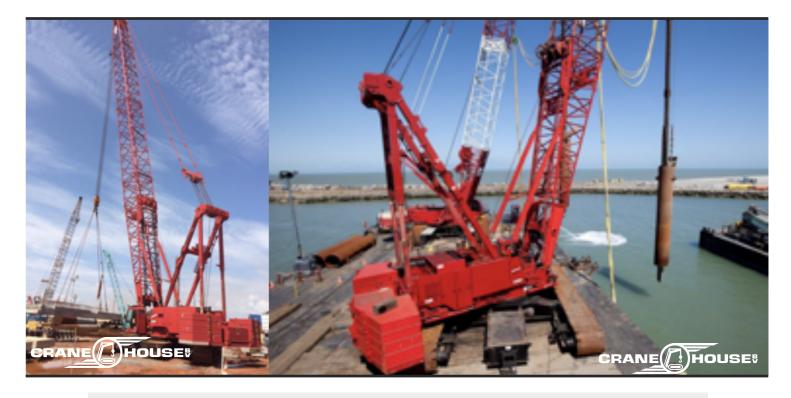

## **Manitowoc 2250**

### 300-ton crawler crane YOM 2006

- Offered with 30m main boom and hookblock
- More boom up to 80m is available
- Series-3 counterweight configuration
- Lift crane equipped with free fall winches
- Cummins 500 HP engine
- Working hours: approx. 15000
- Crane is Maxer2000 prepared
- Is in excellent working condition
- Immediately available on our yard in the Netherlands
- Condition: as is, where is

Please contact us by email for price or send us your offer.