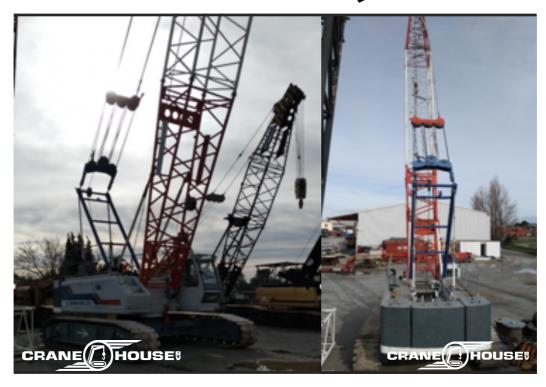

# **Maxer 2000 (super lift)**

### Set for Manitowoc 2250 to enhance capacity to 500-ton

- 72m No. 79 heavy duty boom
- Standard No. 44 boom of Manitowoc 2250 is used as back mast
- Wheeled counterweight wagon with ballast tray and counterweights
- Adjustable distance holder between upper structure M2250 and counterweight wagon
- All straps and connections / hydraulic cylinders / controls to connect ballast wagon to a Manitowoc 2250
- All equipment (struts/ straps) to set up a standard No. 44 boom as luffing jib on No. 79 boom
- Set is immediately available on our yard in Guadeloupe
- Condition: as is, where is.

Please contact us by email for price or send us your offer.