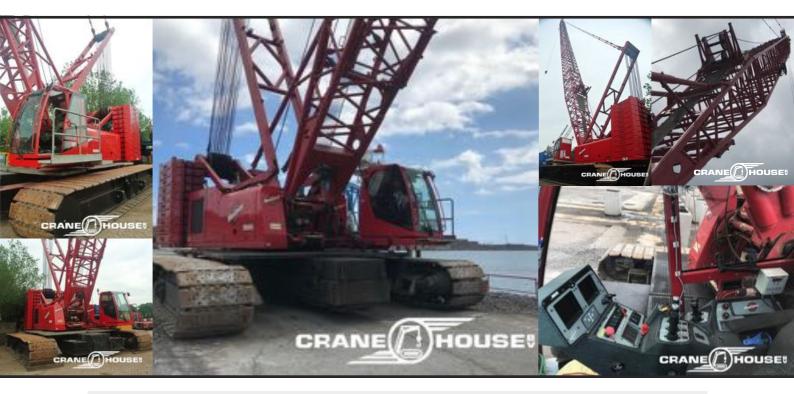

## **Manitowoc 2250**

### 300-ton crawler crane YOM 2006

- Offered with 30m main boom and hookblock
- More boom up to 80m is available
- Series-3 counterweight configuration
- Lift crane equipped with free fall winches
- Cummins 500 HP engine
- Working hours: approx. 15000
- Crane is Maxer2000 prepared
- Is in excellent working condition
- Immediately available on our yard in the Netherlands
- Condition: as is, where is

Please contact us by email for price or send us your offer.