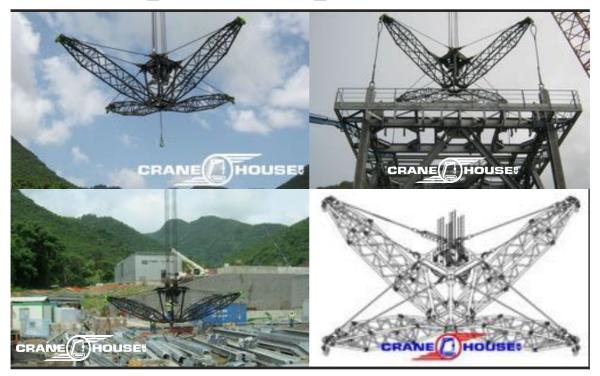

# **Spider Spreader**

#### **Spreader**

- Capacity 135 ton
- Spreader has integrated sheaves for rope (no hookblock required to win lifting height)
- Spreader can we used with two or four beams
- The beams can be extended with inserts (which lowers the capacity)
- Spreader turns hydraulically with remote control from the crane cabin
- Including powerpack to power the spreader rotation

Please contact us by email for price or send us your offer.