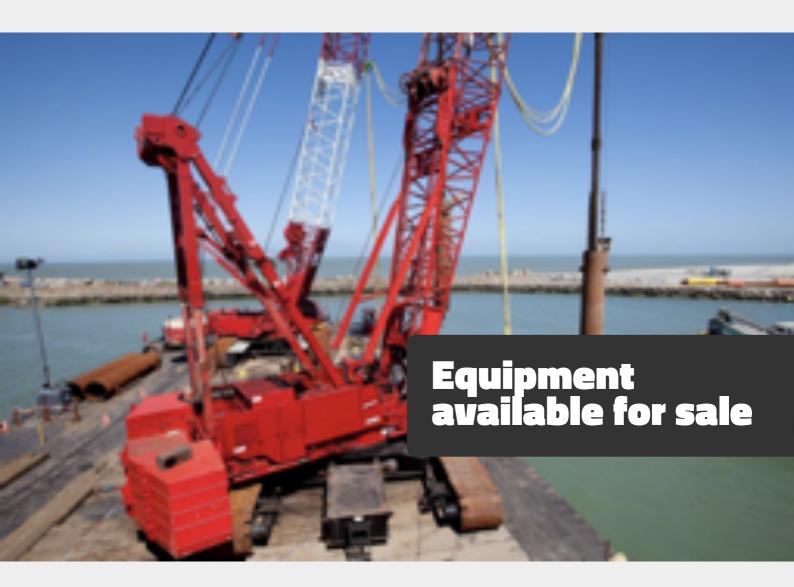

## **Manitowoc 2250**

### 300-ton crawler crane YOM 2006

- Offered with 30m main boom and hookblock
- More boom up to 80m is available
- Series-3 counterweight configuration
- Lift crane equipped with free fall winches
- Cummins 500 HP engine
- Working hours: approx. 15000
- Crane is Maxer2000 prepared
- Is in excellent working condition
- Immediately available on our yard in the Netherlands
- Condition: as is, where is

Please contact us by email for price or send us your offer.